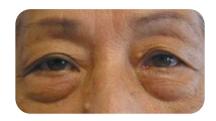

#### "Eye bag" surgery

"Eye bag" is caused by laxity of lower eyelid skin and forward protrusion of orbital fat. Mild forms can be treated by small incision andremoval of fat, where no external wound is needed. More severe forms need excision of redundant skin to achieve satisfactory result.

#### 「眼袋」切除手術

下眼臉皮膚鬆弛,眼眶脂肪向前凸出,一般稱為下眼袋。 輕微的可以用微創手術抽除脂肪。嚴重的可能需要 將鬆弛的皮膚切除,才能達致理想效果。

眼部美容與成形手術範圍廣泛,上述的只是簡介其中 幾種常見的病症和治療。我們的眼科醫生可為你和你的 家人與朋友作更詳細的講解。

Call 2200 3240

Fax no. 2200 3448

Address 4/F East Wing, St. Teresa's Hospital,