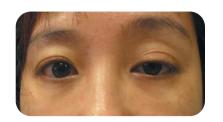

#### **Entropion**

Senile entropion is inturning of lower eyelid due to laxity of eyelid structures from aging. Inturning eyelashes will scratch and hurt the eye, causing discomfort, redness, pain, tearing and blurring of vision. Treatment is by surgical restoration of the eyelid position.

#### 眼皮內翻

老年性眼皮內翻是下眼皮因年長變得鬆弛而不穩定,在眨眼時下眼臉向內翻轉。眼睫毛由向外變成向內,磨擦眼球,使眼角膜損傷。眼睛會出現不舒服、痛、紅、視力模糊、流眼淚等徵狀。治療是動手術將眼皮拉緊,回復正常位置。

幼兒眼皮內翻是由於先天性下眼皮過多,肌肉過厚或眼皮 下脂肪過多。嚴重的會因睫毛不斷磨擦使眼角膜損傷,須手術 治療。