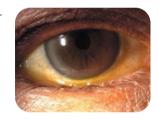

#### Thyroid related eye disease

Thyroid related eye disease is one of the commonest cause of eye protrusion and proptosis in adults. The disease often affects ladies between age 20 and 45. It may cause proptosis of one or both eyes, redness, swelling of conjunctiva, corneal problem, double-vision from inflammation of eye movement muscle. Optic nerve may be damaged by high pressure behind the eye, causing permanent loss of vision.

#### 甲狀腺相關眼病

甲狀腺相關眼病是引致成年人眼球向前突出的常見病因之一。 病者以女性為多。病發年齡多於二十至四十五歲之間。 病徵包括:單眼或雙眼向前突出,眼紅及結膜浮腫 ,暴露性 眼角膜發炎,外眼肌脹大引致複視,眼眶内脂肪發炎。甲狀腺 相關眼病可令視神經受壓和萎縮,視力永久受損。