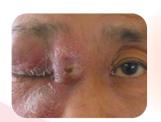

#### Tear duct obstruction

The eye is kept wet and healthy by tears, secreted by tear glands. Excessive tears will be drained through the tear ducts to the nose.

Obstruction of tear ducts will cause overflow of excessive tears to face. Acute infection of the tear sac may cause swelling and abscess formation at an area between the eye and the nose. Severe infection may spread to surrounding structures.

#### 淚管阻塞

為了保持眼睛健康,眼睛必須保持濕潤。眼淚是由淚腺製造, 用以滋潤眼睛的。眨眼可將眼淚分佈於眼睛上,亦將多餘 的眼淚唧進眼淚管系統而流人鼻腔內。

假如「眼淚管」受阻塞而眼淚不能流進鼻腔,多餘的眼淚 會因積聚過多而溢出眼腔,流到臉上,甚至引至濕疹。急性 「眼淚管」感染可以造成眼內角部位隆起、灌膿。嚴重時, 細菌感染的發炎可漫延至附近組織。

如果淚管閉塞嚴重,可能需要動手術將淚囊和鼻腔間的骨貫穿。 此手術可以使用內窺鏡輔助在鼻腔內動手術,避免面上疤痕。